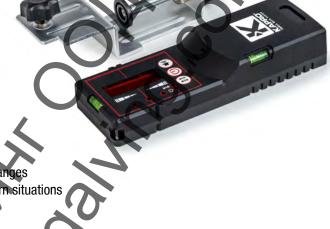

# **Laser Beam Detector**

## 894-04 Red Laser Beam Detector

#### **Features**

- · Bright, easy to see indicator lights
- Visible and audible indicator signs
- Automatic shutdown
- Detection range: up to 50 meters
- Precision:
- High accuracy ± 1.5mm
- Low accuracy ± 2.5mm
- Low voltage alarm
- · Easy to operate
- · Laminated 9V battery included